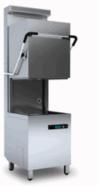

## Dishwashing

EVO Generation - Advance

## **DISHWASHER AD-125 HRS**

| DIMENSIONS          |                | Article  | <u>Packed</u>                                                                                       | DISHWA                                                                 | SHER AD-125 HRS                                 |                                                |       |
|---------------------|----------------|----------|-----------------------------------------------------------------------------------------------------|------------------------------------------------------------------------|-------------------------------------------------|------------------------------------------------|-------|
| Length              | mm             | 665,00   | 870,00                                                                                              | Hood typ                                                               | e dishwasher - EVO                              | Generation - Advance range.                    |       |
| Depth               | mm             | 775,00   | 950,00                                                                                              | Hourly p                                                               | roduction: 65 basket                            | s/hour - 1170 dishes/hour.                     |       |
| Height              | mm             | 2.258,00 | 2.150,00                                                                                            |                                                                        | e (max ware height)                             |                                                |       |
| 0                   |                | 150,00   | 170,00                                                                                              |                                                                        | cles: 55"- 75" - 120".<br>cycle: special progra | m for washing glassware, based on the          |       |
| Weigth              | Kg             | 150,00   | 1,78                                                                                                |                                                                        |                                                 | safety standard DIN 10511. Cycle of 90         |       |
| Volumen             | m3             |          | 1,70                                                                                                |                                                                        |                                                 | 60 °C (wash) and 65 °C (rinse).                |       |
| ELECTRICITY         |                |          |                                                                                                     |                                                                        |                                                 | hes the chamber, draining the tank and boi     |       |
| Electric power      |                | KW       | 12,30                                                                                               |                                                                        | •••                                             | cuperator. HRS collects and condenses the      |       |
| 230V -1+N           |                |          | 16+T - 63 A                                                                                         |                                                                        | ter. Power: 30 W.                               | hine after a full cleaning cycle, and heats up | p the |
| 230V - III          |                |          | x6+T - 40 A                                                                                         |                                                                        |                                                 |                                                |       |
|                     |                |          | 2,5+T - 25 A                                                                                        |                                                                        | stainless steel. Inclu                          |                                                |       |
| 400V - III+N        |                | 482      | 2,571 - 25 A                                                                                        |                                                                        | hood, external, fron                            | •                                              |       |
| WATER               |                |          |                                                                                                     | environm                                                               | •                                               | od to isolate machine's noise from the         |       |
| Water consumption   | (lit/h)        |          | 144,00                                                                                              |                                                                        | alanced hood.                                   |                                                |       |
| Pressure (Kg/cm2)   | (1011)         |          | Double rotating wash and rinse systems made of stainless steel, above and                           |                                                                        |                                                 |                                                |       |
| Flessure (Rg/clll2) |                |          | 2 ÷ 4                                                                                               | below.                                                                 |                                                 |                                                |       |
| GAS                 |                |          |                                                                                                     | -                                                                      |                                                 | e of AISI-304 stainless steel.                 |       |
| Not used            |                |          |                                                                                                     | Two wash pumps, 600 W each.<br>Rinsing pump: 260 W. Air break system.  |                                                 |                                                |       |
|                     |                |          | Drain pump: 70 W. Drainage cycle.                                                                   |                                                                        |                                                 |                                                |       |
|                     |                |          |                                                                                                     | Tank with 1.8 kW heating element.                                      |                                                 |                                                |       |
|                     |                |          | Tank capacity: 28 litres.                                                                           |                                                                        |                                                 |                                                |       |
|                     |                |          | Boiler with multipower heating elements: 3 / 4,5 / 6 / 9 kW.<br>Boiler capacity: 9 litres.          |                                                                        |                                                 |                                                |       |
|                     |                |          | Water consumption: 2.4 litres/rinse.                                                                |                                                                        |                                                 |                                                |       |
|                     |                |          |                                                                                                     | Thermostatic temperature control: washing at 60°C and rinsing at 90°C. |                                                 |                                                |       |
|                     |                |          | Thermo stop system that guarantees minimum rinsing temperature of 85°C.                             |                                                                        |                                                 |                                                |       |
| STEAM Not used      |                |          | Safety thermostats.                                                                                 |                                                                        |                                                 |                                                |       |
| STEAM               | STEAM Not used |          | Built-in automatic rinse dispenser and detergent doser.<br>Safety magnetic switch for hood opening. |                                                                        |                                                 |                                                |       |
|                     |                |          |                                                                                                     | Adjustab                                                               | •                                               | od opening.                                    |       |
|                     |                |          |                                                                                                     |                                                                        | otection rating: IPX5                           |                                                |       |
| AIR                 | AIR Not used   |          |                                                                                                     | Total power: adjustable: 4,2 ÷ 12,0 kW.                                |                                                 |                                                |       |
| AIL                 | n Not useu     |          | Dimensions: 665 x 775 x 2258 mm.                                                                    |                                                                        |                                                 |                                                |       |
|                     |                |          | Baskets equipment: 1 x CT-10, 1 x CP-16/18 and 8 cutlery containers.                                |                                                                        |                                                 |                                                |       |
|                     |                |          |                                                                                                     | Baskets                                                                | equipment: 1 x C1-1                             | 0, 1 x CP-16/18 and 8 cutiery containers.      |       |
|                     |                |          |                                                                                                     |                                                                        |                                                 |                                                |       |
|                     |                |          |                                                                                                     |                                                                        |                                                 |                                                |       |
| LEVEL SOUND         |                | (dB)     | 63,00                                                                                               |                                                                        |                                                 |                                                |       |
|                     |                |          |                                                                                                     |                                                                        |                                                 |                                                |       |
|                     |                |          | I                                                                                                   |                                                                        |                                                 |                                                |       |
| Connections point   | s              | х        | Y                                                                                                   | z                                                                      | Diameter                                        | Information                                    |       |
| ELECTRICITY         |                | 210      | 50                                                                                                  | 65                                                                     |                                                 |                                                | z     |
| SOFT COLD WATE      | R              | 305      | 50                                                                                                  | 65                                                                     | 3/4"                                            |                                                |       |
| DRAIN               |                | 370      | 50                                                                                                  | 65                                                                     | 30 x 25                                         |                                                | × <   |
|                     |                | 570      | 00                                                                                                  | 00                                                                     | 50 X 20                                         |                                                | Y K   |