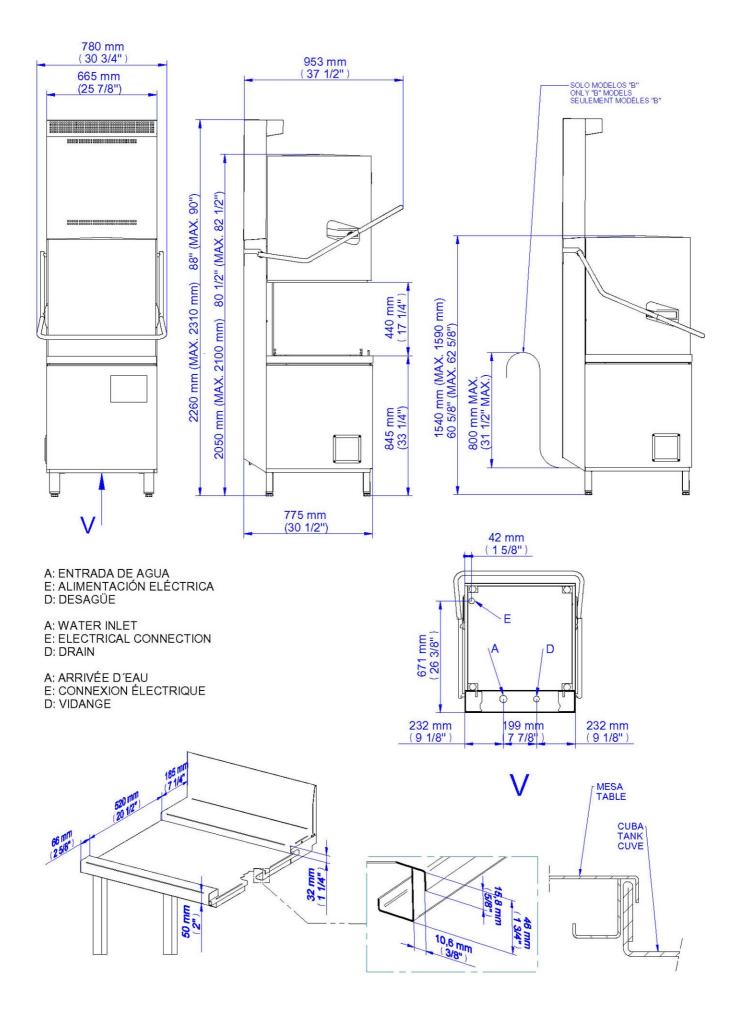

## **DISHWASHER AD-125 HRS**

| DIMENSIONS          |                | Article  | <u>Packed</u>                                                                                       | DISHWA                                                                 | SHER AD-125 HRS                                 |                                                |       |
|---------------------|----------------|----------|-----------------------------------------------------------------------------------------------------|------------------------------------------------------------------------|-------------------------------------------------|------------------------------------------------|-------|
| Length              | mm             | 665,00   | 870,00                                                                                              | Hood typ                                                               | e dishwasher - EVO                              | Generation - Advance range.                    |       |
| Depth               | mm             | 775,00   | 950,00                                                                                              | Hourly p                                                               | roduction: 65 basket                            | s/hour - 1170 dishes/hour.                     |       |
| Height              | mm             | 2.258,00 | 2.150,00                                                                                            |                                                                        | e (max ware height)                             |                                                |       |
| 0                   |                | 150,00   | 170,00                                                                                              |                                                                        | cles: 55"- 75" - 120".<br>cycle: special progra | m for washing glassware, based on the          |       |
| Weigth              | Kg             | 150,00   | 1,78                                                                                                |                                                                        |                                                 | safety standard DIN 10511. Cycle of 90         |       |
| Volumen             | m3             |          | 1,70                                                                                                |                                                                        |                                                 | 60 °C (wash) and 65 °C (rinse).                |       |
| ELECTRICITY         |                |          |                                                                                                     |                                                                        |                                                 | hes the chamber, draining the tank and boi     |       |
| Electric power      |                | KW       | 12,30                                                                                               |                                                                        | •••                                             | cuperator. HRS collects and condenses the      |       |
| 230V -1+N           |                |          | 16+T - 63 A                                                                                         |                                                                        | ter. Power: 30 W.                               | hine after a full cleaning cycle, and heats up | p the |
| 230V - III          |                |          | x6+T - 40 A                                                                                         |                                                                        |                                                 |                                                |       |
|                     |                |          | 2,5+T - 25 A                                                                                        |                                                                        | stainless steel. Inclu                          |                                                |       |
| 400V - III+N        |                | 482      | 2,571 - 25 A                                                                                        |                                                                        | hood, external, fron                            | •                                              |       |
| WATER               |                |          |                                                                                                     | environm                                                               | •                                               | od to isolate machine's noise from the         |       |
| Water consumption   | (lit/h)        |          | 144,00                                                                                              |                                                                        | alanced hood.                                   |                                                |       |
| Pressure (Kg/cm2)   | (1011)         |          | Double rotating wash and rinse systems made of stainless steel, above and                           |                                                                        |                                                 |                                                |       |
| Flessure (Rg/clll2) |                |          | 2 ÷ 4                                                                                               | below.                                                                 |                                                 |                                                |       |
| GAS                 |                |          |                                                                                                     | -                                                                      |                                                 | e of AISI-304 stainless steel.                 |       |
| Not used            |                |          |                                                                                                     | Two wash pumps, 600 W each.<br>Rinsing pump: 260 W. Air break system.  |                                                 |                                                |       |
|                     |                |          | Drain pump: 70 W. Drainage cycle.                                                                   |                                                                        |                                                 |                                                |       |
|                     |                |          |                                                                                                     | Tank with 1.8 kW heating element.                                      |                                                 |                                                |       |
|                     |                |          | Tank capacity: 28 litres.                                                                           |                                                                        |                                                 |                                                |       |
|                     |                |          | Boiler with multipower heating elements: 3 / 4,5 / 6 / 9 kW.<br>Boiler capacity: 9 litres.          |                                                                        |                                                 |                                                |       |
|                     |                |          | Water consumption: 2.4 litres/rinse.                                                                |                                                                        |                                                 |                                                |       |
|                     |                |          |                                                                                                     | Thermostatic temperature control: washing at 60°C and rinsing at 90°C. |                                                 |                                                |       |
|                     |                |          | Thermo stop system that guarantees minimum rinsing temperature of 85°C.                             |                                                                        |                                                 |                                                |       |
| STEAM Not used      |                |          | Safety thermostats.                                                                                 |                                                                        |                                                 |                                                |       |
| STEAM               | STEAM Not used |          | Built-in automatic rinse dispenser and detergent doser.<br>Safety magnetic switch for hood opening. |                                                                        |                                                 |                                                |       |
|                     |                |          |                                                                                                     | Adjustab                                                               | •                                               | od opening.                                    |       |
|                     |                |          |                                                                                                     |                                                                        | otection rating: IPX5                           |                                                |       |
| AIR                 | AIR Not used   |          |                                                                                                     | Total power: adjustable: 4,2 ÷ 12,0 kW.                                |                                                 |                                                |       |
| AIL                 | n Not useu     |          | Dimensions: 665 x 775 x 2258 mm.                                                                    |                                                                        |                                                 |                                                |       |
|                     |                |          | Baskets equipment: 1 x CT-10, 1 x CP-16/18 and 8 cutlery containers.                                |                                                                        |                                                 |                                                |       |
|                     |                |          |                                                                                                     | Baskets                                                                | equipment: 1 x C1-1                             | 0, 1 x CP-16/18 and 8 cutiery containers.      |       |
|                     |                |          |                                                                                                     |                                                                        |                                                 |                                                |       |
|                     |                |          |                                                                                                     |                                                                        |                                                 |                                                |       |
| LEVEL SOUND         |                | (dB)     | 63,00                                                                                               |                                                                        |                                                 |                                                |       |
|                     |                |          |                                                                                                     |                                                                        |                                                 |                                                |       |
|                     |                |          | I                                                                                                   |                                                                        |                                                 |                                                |       |
| Connections point   | s              | х        | Y                                                                                                   | z                                                                      | Diameter                                        | Information                                    |       |
| ELECTRICITY         |                | 210      | 50                                                                                                  | 65                                                                     |                                                 |                                                | z     |
| SOFT COLD WATE      | R              | 305      | 50                                                                                                  | 65                                                                     | 3/4"                                            |                                                |       |
| DRAIN               |                | 370      | 50                                                                                                  | 65                                                                     | 30 x 25                                         |                                                | × <   |
|                     |                | 570      | 00                                                                                                  | 00                                                                     | 50 X 20                                         |                                                | Y K   |